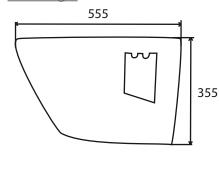

## **Characteristics:**

- Integration of water supply & hose,
- Integration of electrical socket & cable,
- Compatible with both elongated & round sizes of shower toilet seats,
- 100% white ceramic material,
- Compliant with EN997 (CE)
- Dimensions: 555x425x355
- Ref. LTR50

## Drawings:

Easy access for maintenance/cleaning

Exemples of compatible shower toilet seats: (list non limitative)

- AquaClean serie, 4000, 5000, 5000 Plus
- DIB serie, 1500, 1500R (Elongated & Round)
- Washlet SG (Elongated only)