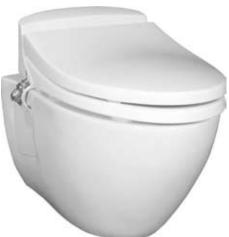

It is compatible with most shower toilets on the market, including the confortable elongated versions.

design by Le Trône

Integration of water and

## Drawings:

Easy access for maintenance/cleaning

Exemples of compatible shower toilet seats: (list non limitative)

- AquaClean serie, 4000, 5000, 5000 Plus
- DIB serie, 1500, 1500R (Elongated & Round)
- Washlet SG (Elongated only)