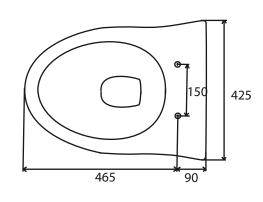

## Hall-hung wc for shower toilet seats

This hall-hung bowl has been specifically designed for shower toilet seats.

It allows the integration of both water supply and electrical socket inside the bowl to preserve the advantages of wall-hung toilets.

It is compatible with most shower toilets on the market, including the confortable elongated versions.

design by Le Trône

Integration of water and

## **Characteristics:**

- Integration of water supply & hose,
- Integration of electrical socket & cable,
- Compatible with both elongated & round sizes of shower toilet seats,
- 100% white ceramic material,
- Compliant with EN997 (CE)
- Dimensions: 555x425x355
- Ref. LTR50

## Drawings:

Easy access for maintenance/cleaning

Exemples of compatible shower toilet seats: (list non limitative)

- AquaClean serie, 4000, 5000, 5000 Plus
- DIB serie, 1500, 1500R (Elongated & Round)
- Washlet SG (Elongated only)