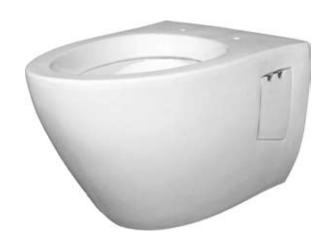

## Hall-hung wc for shower toilet seats

This hall-hung bowl has been specifically designed for shower toilet seats.

It allows the integration of both water supply and electrical socket inside the bowl to preserve the advantages of wall-hung toilets.

It is compatible with most shower toilets on the market, including the confortable elongated versions.

design by Le Trône

Integration of water and